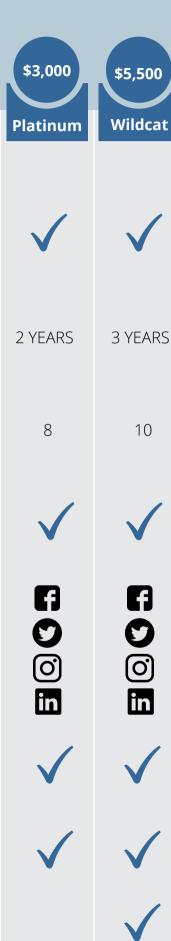

## CAFI SPONSORSHIP **ACKAGES**

|              | P        |
|--------------|----------|
| \$250        | \$500    |
| Contirbution | Bronze   |
| <b>✓</b>     | <b>✓</b> |
| 1 YEAR       | 1 YEAR   |
| 1            | 2        |
|              | <b>✓</b> |
|              | <b>F</b> |
|              |          |
|              |          |
|              |          |
|              |          |

sponsorship level included in all event programming

and/or promotional

Company included on "Partner's Page" on our

Number of free ticket(s) ID

Company name & logo included in our monthly E-

Social Media shout out (before and/or after the

Table Space at event CAFI

"Thank you" cards from

Dedication plaque at CAFI

event for a week)

materials.

website.

the event.

newsletter.

hosts.

clients.

Office.

6

10